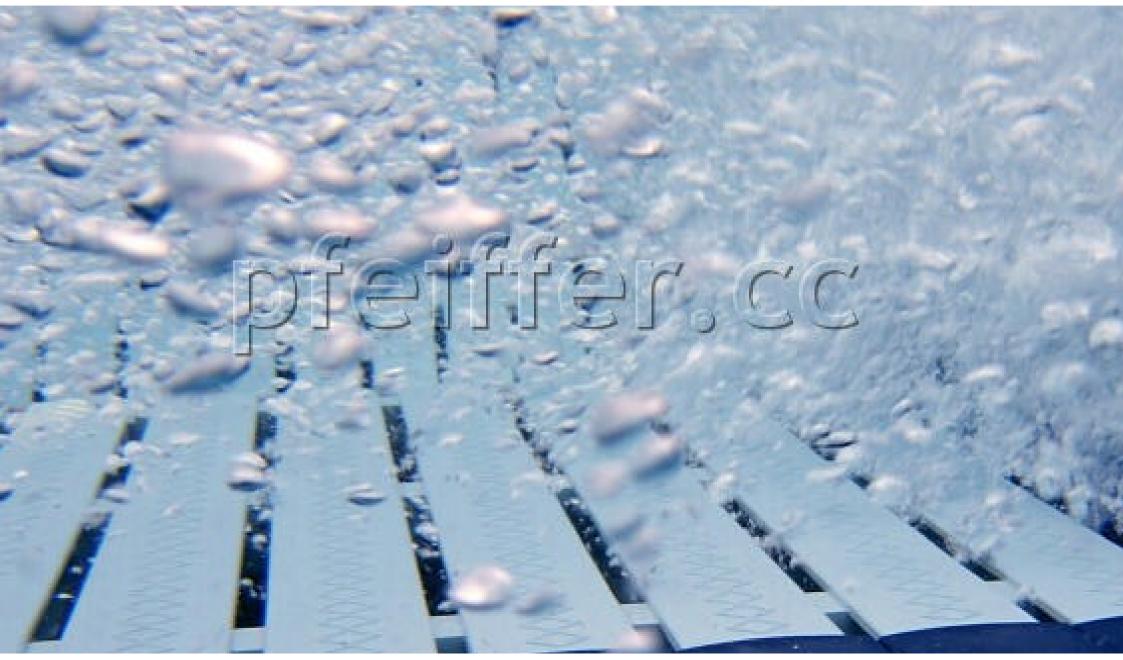

### Target #1

was the design and construction of an air bed with a **"champagne"-effect** over the the whole area.