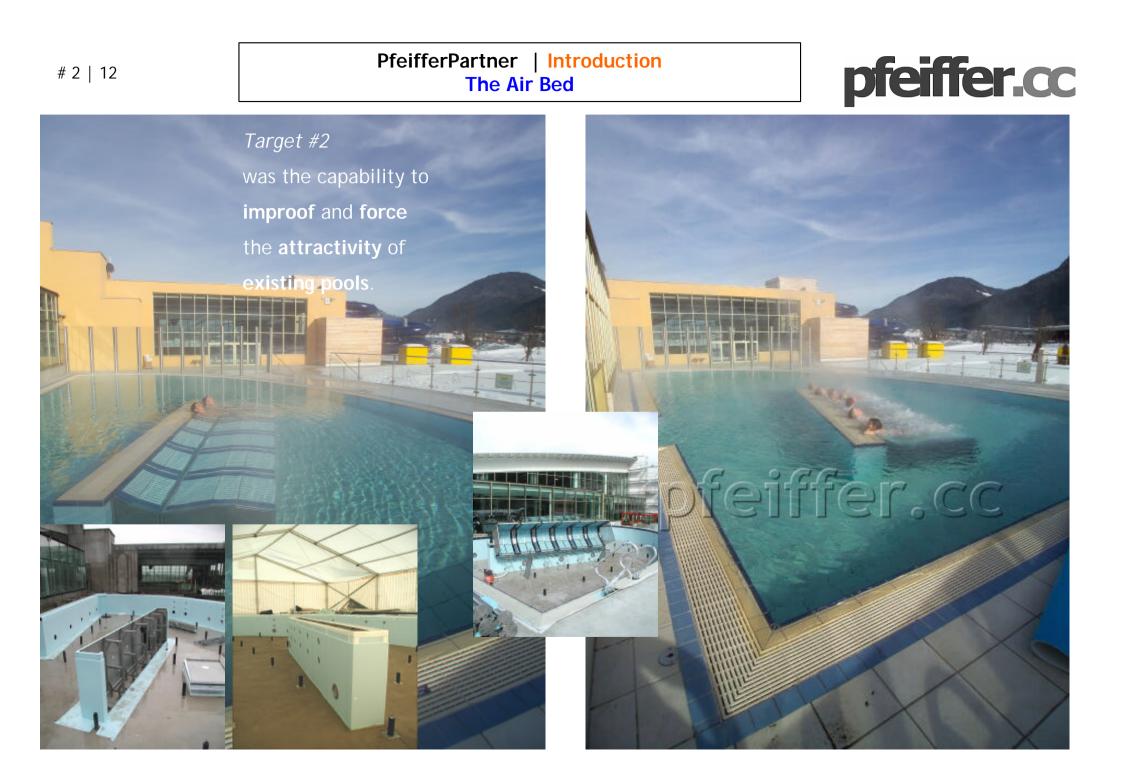

### Target #1

was the design and construction of an air bed with a **"champagne"-effect** over the the whole area.