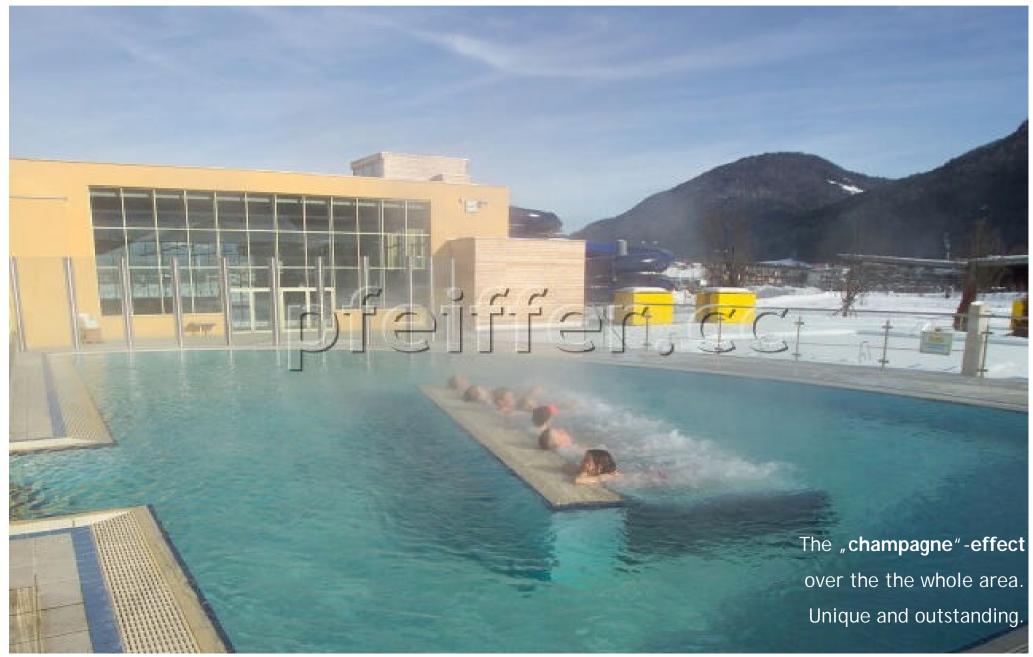

### Target #1

was the design and construction of an air bed with a **"champagne"-effect** over the the whole area.