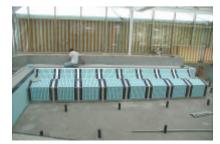

### Target #1

was the design and construction of an air bed with a **"champagne"-effect** over the the whole area.