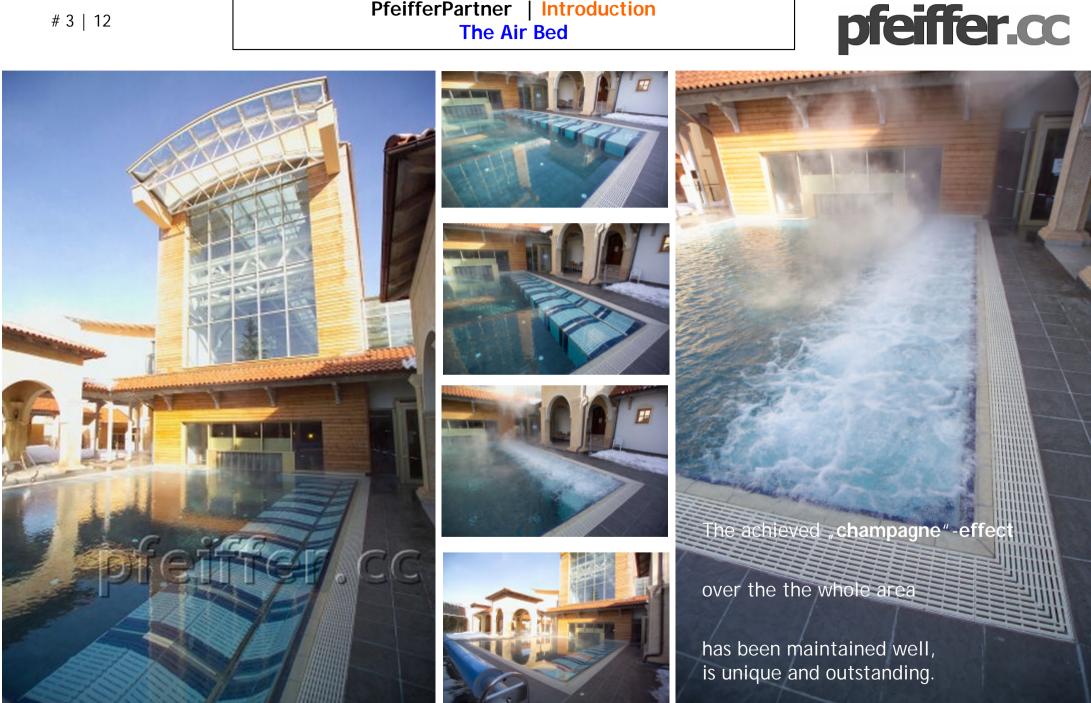

### Target #1

was the design and construction of an air bed with a **"champagne"-effect** over the the whole area.