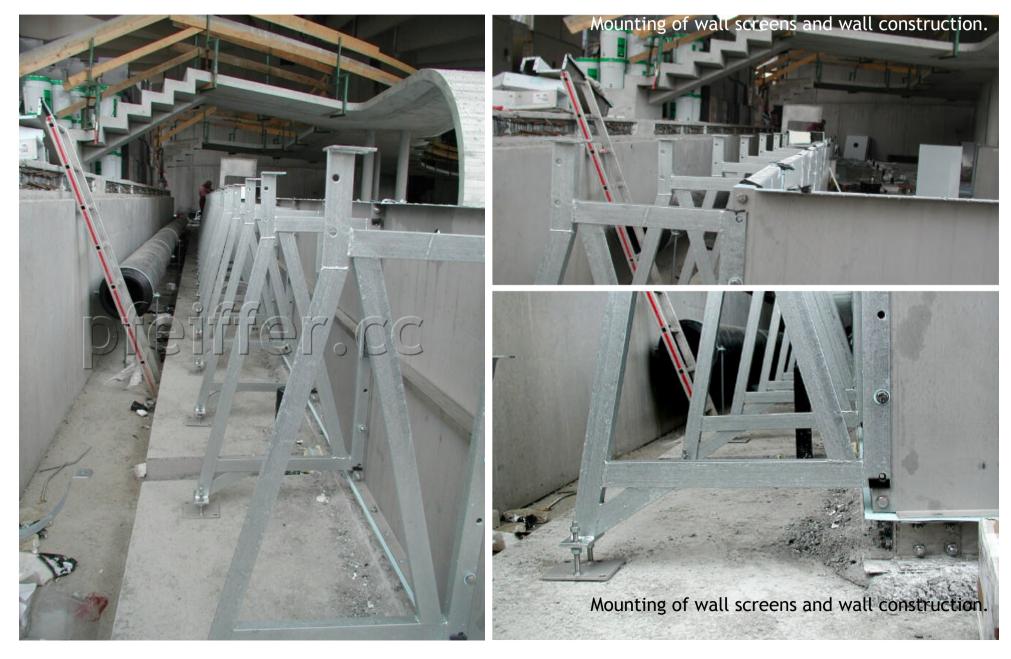

# fieiffer.cc

Approval of the exact levels over all mounted bottom frames by supervision or civil engineer.

Mounting of

attractions.

and

bottom frames in any shape

pipings for bottom flow an