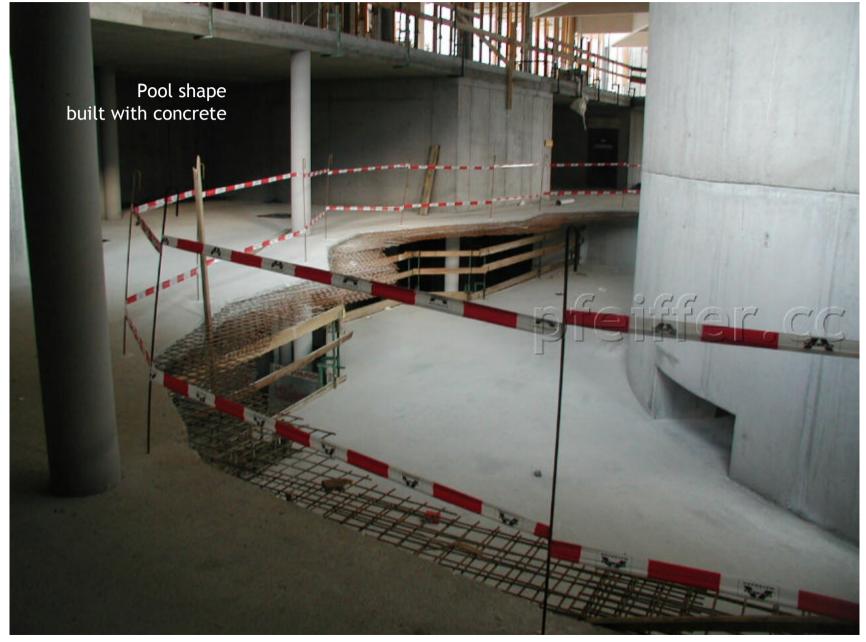

# fieiffer.cc

Approval of the exact levels over all mounted bottom frames by supervision or civil engineer.

Mounting of

attractions.

and

bottom frames in any shape

pipings for bottom flow an