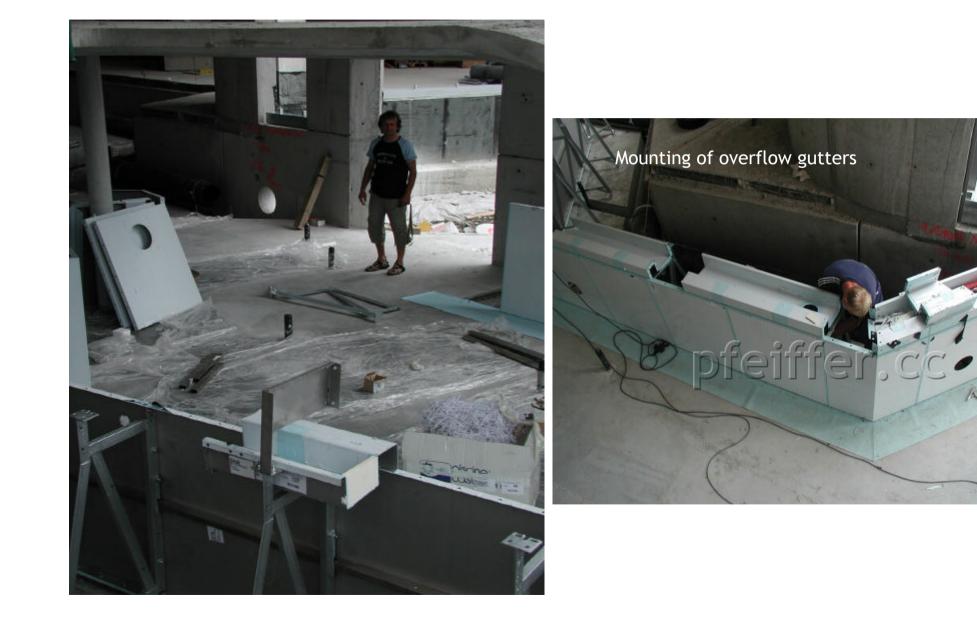

# fieiffer.cc

Approval of the exact levels over all mounted bottom frames by supervision or civil engineer.

Mounting of

attractions.

and

bottom frames in any shape

pipings for bottom flow an