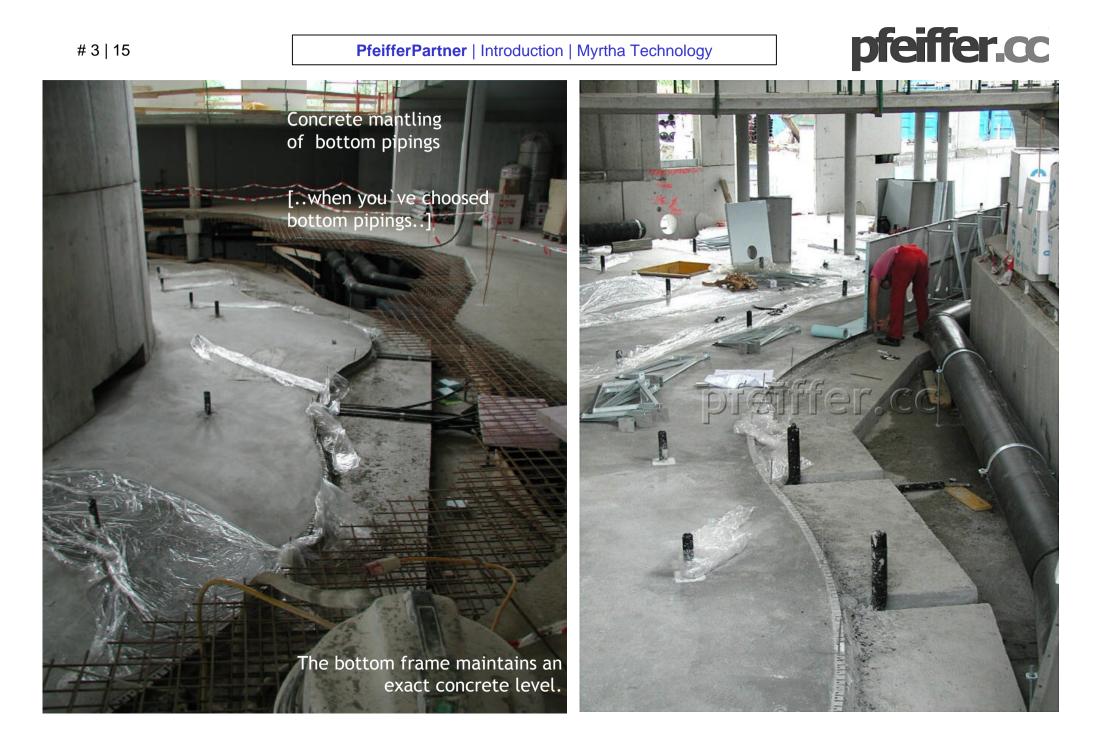

# fieiffer.cc

Approval of the exact levels over all mounted bottom frames by supervision or civil engineer.

Mounting of

attractions.

and

bottom frames in any shape

pipings for bottom flow an