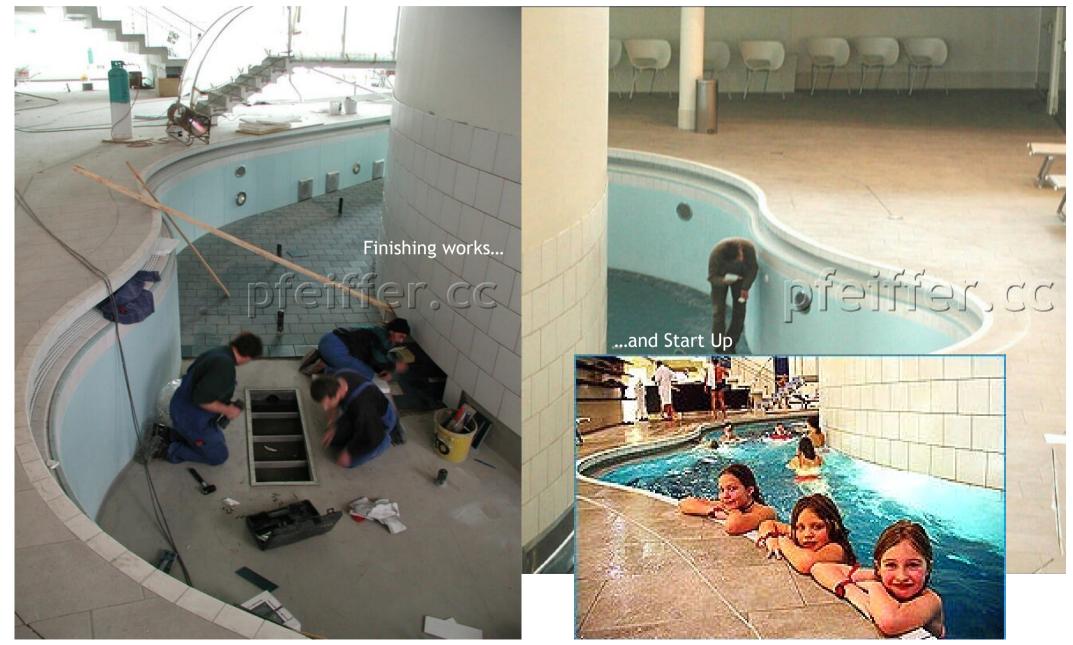

# fieiffer.cc

Approval of the exact levels over all mounted bottom frames by supervision or civil engineer.

Mounting of

attractions.

and

bottom frames in any shape

pipings for bottom flow an