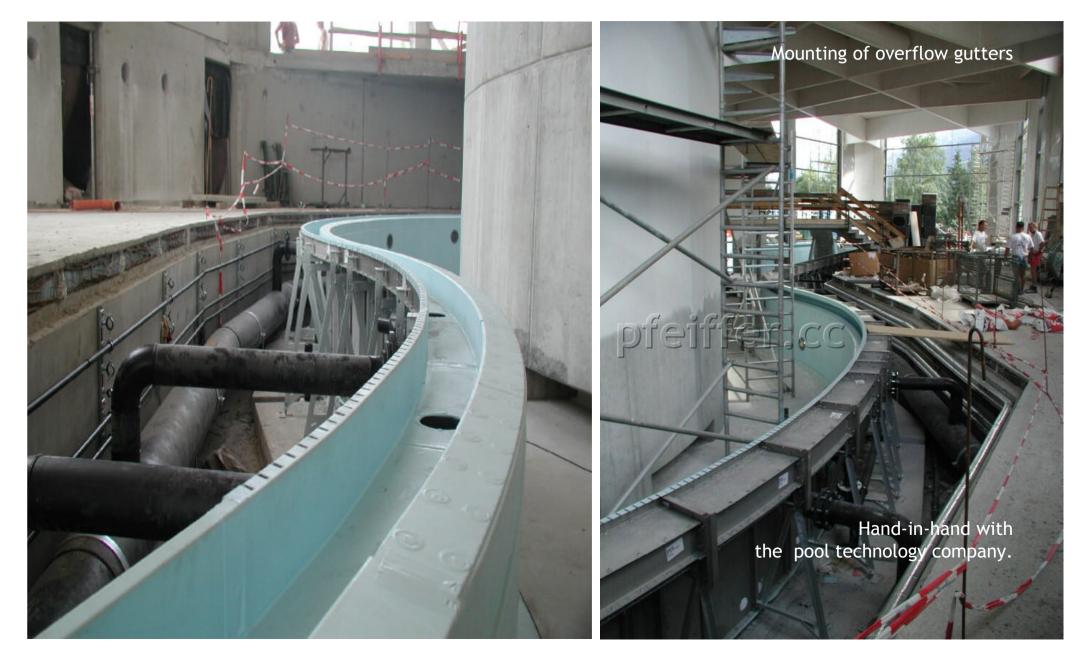

# fieiffer.cc

Approval of the exact levels over all mounted bottom frames by supervision or civil engineer.

Mounting of

attractions.

and

bottom frames in any shape

pipings for bottom flow an